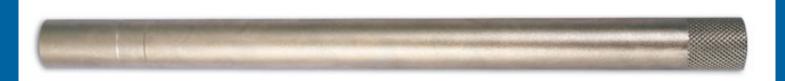

## Magnetic Spark Plug Socket 3/8"D 21mm

An extra long, thin walled 21mm spark plug socket with magnetic end for reliable spark plug removal and installation. The 250mm tool length is designed to reach deep plugs without the need for an extension bar and the slim diameter is ideal for accessing modern engines with limited plug clearance. This professional quality tool has a standard 3/8" square drive and a knurled end for finger grip tightening.

## **Additional Information**

- · Thin wall spark plug socket for use on modern engines with limited plug clearance. Extra long to access deep seated spark plugs.
- Size: 21mm Bi-Hex (12pt) x 3/8"D x 250mm long.
- Outside diameter: 27mm; inside depth: 71.8mm
- · Magnetic end holds the spark plug safely & securely, with the knurled end for finger grip tightening.
- Manufactured from chrome vanadium. Other sizes available, please see Laser Part Nos. 3681 (14mm)& 3682 (16mm).