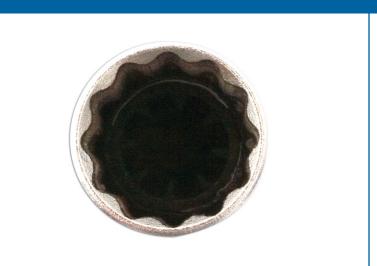

## Magnetic Spark Plug Socket 3/8"D 21mm

An extra long, thin walled 21mm spark plug socket with magnetic end for reliable spark plug removal and installation. The 250mm tool length is designed to reach deep plugs without the need for an extension bar and the slim diameter is ideal for accessing modern engines with limited plug clearance. This professional quality tool has a standard 3/8" square drive and a knurled end for finger grip tightening.

## **Additional Information**

- · Thin wall spark plug socket for use on modern engines with limited plug clearance. Extra long to access deep seated spark plugs.
- Size: 21mm Bi-Hex (12pt) x 3/8"D x 250mm long.
- Outside diameter: 27mm; inside depth: 71.8mm
- · Magnetic end holds the spark plug safely & securely, with the knurled end for finger grip tightening.
- Manufactured from chrome vanadium. Other sizes available, please see Laser Part Nos. 3681 (14mm)& 3682 (16mm).