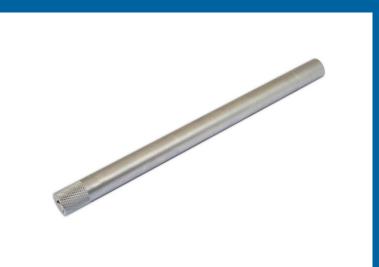

## Magnetic Spark Plug Socket 3/8"D 21mm

An extra long, thin walled 21mm spark plug socket with magnetic end for reliable spark plug removal and installation. The 250mm tool length is designed to reach deep plugs without the need for an extension bar and the slim diameter is ideal for accessing modern engines with limited plug clearance. This professional quality tool has a standard 3/8" square drive and a knurled end for finger grip tightening.

## **Additional Information**

- · Thin wall spark plug socket for use on modern engines with limited plug clearance. Extra long to access deep seated spark plugs.
- Size: 21mm Bi-Hex (12pt) x 3/8"D x 250mm long.
- Outside diameter: 27mm; inside depth: 71.8mm
- · Magnetic end holds the spark plug safely & securely, with the knurled end for finger grip tightening.
- Manufactured from chrome vanadium. Other sizes available, please see Laser Part Nos. 3681 (14mm)& 3682 (16mm).